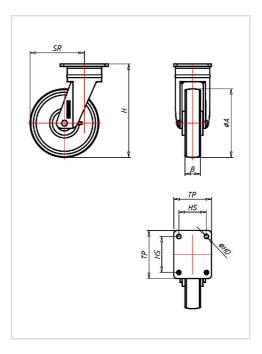

| Swivel castor                                           | Wheel- $\varnothing$ A x width B mm: 250x51 |
|---------------------------------------------------------|---------------------------------------------|
| Load Capacity kg:                                       | 1200                                        |
| Load capacity tested according to EN 12530 and EN 12527 |                                             |
| Overall height H mm:                                    | 300                                         |
| Dimension of top plate TP                               | 150x110                                     |
| mm:                                                     |                                             |
| Hole spacing HS mm:                                     | 105x80/121x59                               |
| Hole-Ø HD mm:                                           | 12,5                                        |
| Swivel radius SR mm:                                    | 197                                         |
| Wheel bearing:                                          | Roller bearing                              |