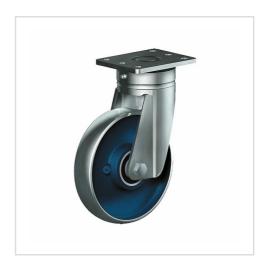

## Product data sheet Swivel castor QD 250 CIB Extra Heavy Duty Series QD - Wheel Q

#### Wheel

Casted iron wheel, painted, round machined tread

#### Fork

Pressed steel welded construction, with axial ball bearing and tapered roller bearing, dust protection ring, very strong integrated Kingpin, grease nipple, wheel axle with self-locking nut finish: zinc plated

| Swivel castor                                           | Wheel- $\varnothing$ A x width B mm: 250x51 |
|---------------------------------------------------------|---------------------------------------------|
| Load Capacity kg:                                       | 1200                                        |
| Load capacity tested according to EN 12530 and EN 12527 |                                             |
| Overall height H mm:                                    | 300                                         |
| Dimension of top plate TP                               | 150x110                                     |
| mm:                                                     |                                             |
| Hole spacing HS mm:                                     | 105x80/121x59                               |
| Hole-Ø HD mm:                                           | 12,5                                        |
| Swivel radius SR mm:                                    | 197                                         |
| Wheel bearing:                                          | Roller bearing                              |