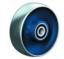

## Product data sheet Swivel castor QD 250 CIB Extra Heavy Duty Series QD - Wheel Q

### -30 °C - +80 °C



#### Wheel



Casted iron wheel, painted, round machined tread

#### Fork



Pressed steel welded construction, with axial ball bearing and tapered roller bearing, dust protection ring, very strong integrated Kingpin, grease nipple, wheel axle with self-locking nut finish: zinc plated

| Swivel castor                                           | Wheel- $\varnothing$ A x width B mm: 250x51 |
|---------------------------------------------------------|---------------------------------------------|
| Load Capacity kg:                                       | 1200                                        |
| Load capacity tested according to EN 12530 and EN 12527 |                                             |
| Overall height H mm:                                    | 300